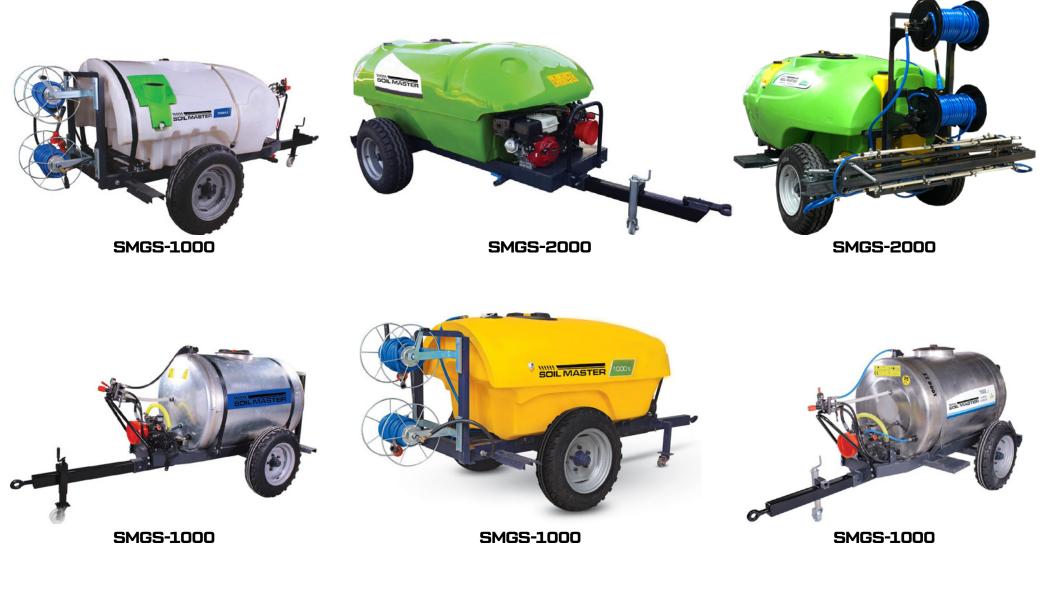

## **TRAILED TYPE GARDEN SPRAYER**

## **GENERAL FEATURES**

Garden sprayer series is a model that has been used for many years by its easy attachment of apparatus such as a boom to its back. It provides you comfort on working with he return system on the machine . An excellent product has emerged with the operating comfort and high performance of the membrane pump, chassis strength and tank quality.

## **TECHNICAL DETAILS**

| CODE      | CAPACITY<br>(LT) | TYPE OF MACHINE | LENGTH OF HOSE | EXTRA FEATURE                          | PUMP  | NUMBER OF<br>DIAPHRAGM PISTON | FLOW RATE<br>(LT/MIN.) | PRESSURE<br>(BAR) | PTO ROTATION<br>(RPM) |
|-----------|------------------|-----------------|----------------|----------------------------------------|-------|-------------------------------|------------------------|-------------------|-----------------------|
| SMGS-1000 | 1000             | TRAILED         | 2 X 15 METER   | 2 PCS. GUN + HOSE ROLLING<br>APPARATUS | S-105 | 4                             | 105                    | 50                | 540                   |
| SMGS-1200 | 1200             | TRAILED         | 2 X 15 METER   | 2 PCS. GUN + HOSE ROLLING<br>APPARATUS | S-105 | 4                             | 105                    | 50                | 540                   |
| SMGS-1600 | 1600             | TRAILED         | 2 X 15 METER   | 2 PCS. GUN + HOSE ROLLING<br>APPARATUS | S-105 | 4                             | 105                    | 50                | 540                   |
| SMGS-2000 | 2000             | TRAILED         | 2 X 15 METER   | 2 PCS. GUN + HOSE ROLLING<br>APPARATUS | S-105 | 4                             | 105                    | 50                | 540                   |